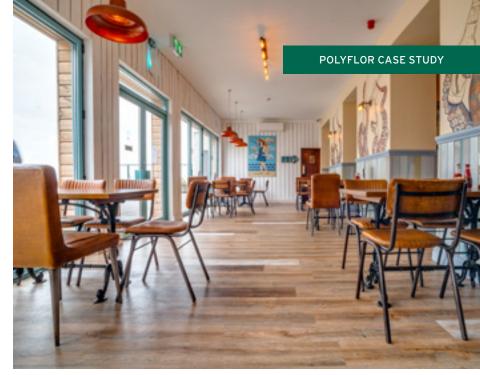

## Copperfish Swansea, UK

PRODUCTS USED: Affinity255 PUR, Polysafe Apex

Wood effect luxury vinyl tiles and hardwearing Polysafe safety flooring from Polyflor were chosen to create a nautical inspired interior design scheme for Copperfish bar, restaurant and takeaway in the seaside destination of Mumbles Pier in Swansea, Wales.

Heavy commercial Affinity255 PUR luxury vinyl tiles in the rustic Cross Sawn Timber design were used for most of the restaurant floor area, with random planks of the Aspen Pine and Flamed Chestnut designs added in to create a unique reclaimed timber look.