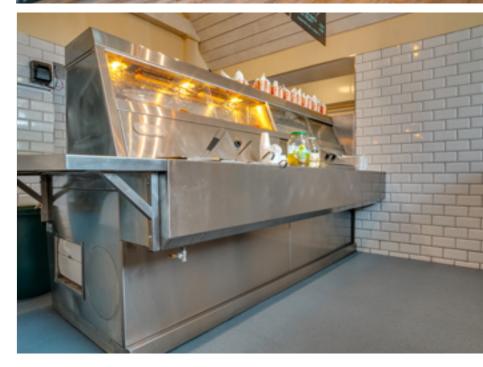

Polysafe Apex safety flooring in the Breccia and Chromite shades was used in the back of house kitchen areas, behind the bar and around the takeaway servery.

Bert Bollom, Director at Mumbles Pier commented, "Polyflor flooring has helped us add the finishing touches to our new Copperfish restaurant which is a fantastic new addition to Mumbles Pier. Customers have been commenting on the interior design scheme and saying how much they love it."