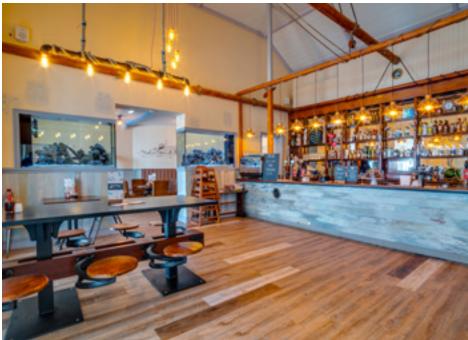

## Copperfish Swansea, UK

PRODUCTS USED: Affinity255 PUR, Polysafe Apex

Wood effect luxury vinyl tiles and hardwearing Polysafe safety flooring from Polyflor were chosen to create a nautical inspired interior design scheme for Copperfish bar, restaurant and takeaway in the seaside destination of Mumbles Pier in Swansea, Wales.

Heavy commercial Affinity255 PUR luxury vinyl tiles in the rustic Cross Sawn Timber design were used for most of the restaurant floor area, with random planks of the Aspen Pine and Flamed Chestnut designs added in to create a unique reclaimed timber look.